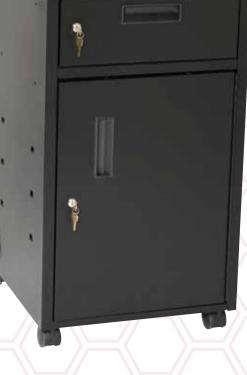

## Mobile Scan Station<sup>™</sup>

The Mobile Scan Station<sup>™</sup> is designed with convenience and security in mind. Suited for environments ranging from school and business entrances to cafeteria check-outs and any other situation where scan equipment is needed, used, and stored.

- Lightweight design makes it easy to maneuver.
- Compatible for use with RFID equipment.
- Locking door and drawer for security.
- Pull out tray for use of a mouse and other peripherals.
- Cable grommets located on the top, sides panels, and interior shelves for maximum cable management.